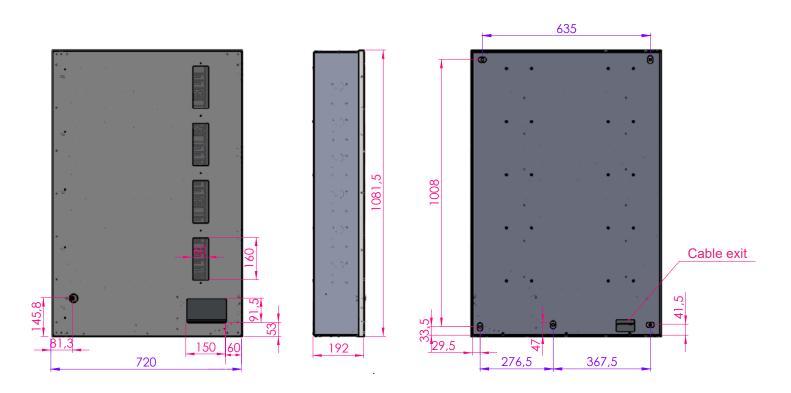

### **FEATURES AND SPECIFICATIONS**

| <del>-</del>      | Dimensions & Weight      | L x H x D (cm) 72 x 108 x 19,20 - 50 kg                                                  |
|-------------------|--------------------------|------------------------------------------------------------------------------------------|
| GENERAL<br>DATA   | Material                 | White lacquered galvanized steel RAL 9010                                                |
| TECHNICAL<br>DATA | Supply voltage           | 230V                                                                                     |
|                   | Electronic card          | 1 single multi-function card, robust and tropicalized to withstand harsh environments    |
|                   | Lock system              | 6-point secured locking system                                                           |
|                   | Plexi display            | Check quickly if there is a shortage of detergent or product                             |
|                   | Control via central unit | The payment centre controls dispensing via a dry contact on the dispenser                |
| Q<br>FEATURES     | Remote<br>management     | Access the Product dispenser to monitor stock levels remotely via smartphone or computer |
|                   | Mail Alert               | Email notification in case a product is missing from the tray                            |
|                   | Screen Printing          | Full front screen printing*                                                              |