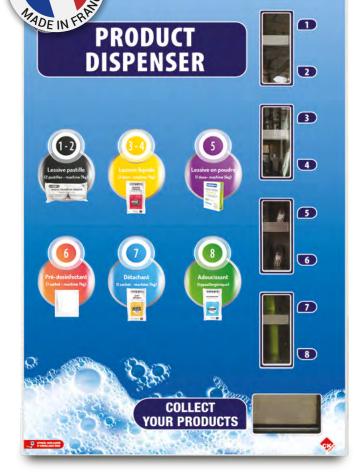

#### **DISTRIBUTION**

6 standard trays (8 available)

#### **ADJUSTABLE SHELVES**

to fit the products

#### STOCK ALERT

By mail

#### **COMPATIBILITY**

With all payment terminals

#### **SECURITY**

6-point locking system

#### CONNECTED

Remote management and support

#### **ATTACHMENT**

Surface-mounted with front opening

## CUSTOMIZATION Screen printing